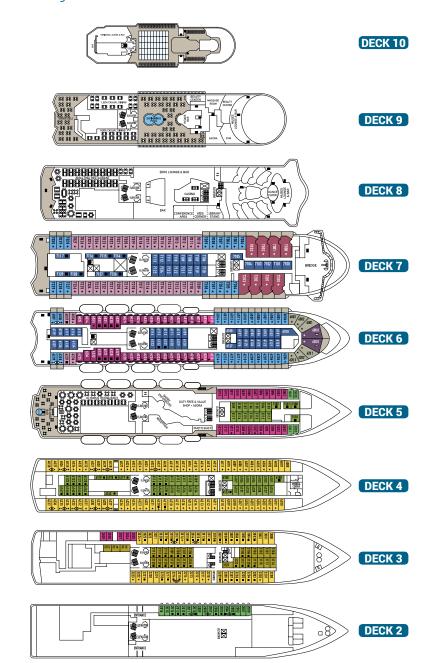

### **PLACES TO HAVE A GOOD MEAL**

Deck 9 Leda Casual Dining Aura Casual Dining & Greek Deli

**Deck 8** Amalthia Restaurant

Deck 5 Olympus Restaurant

### **PLACES TO HAVE FUN**

Deck 10 Horizons Lounge & Bar

Deck 9 Helios Bar

Deck 8 Muses Lounge & Bar Casino - Eros Lounge & Bar

Deck 5 Thalassa Bar

## **PLACES TO TREAT YOURSELF**

Deck 9 Beauty Centre - Gym Sauna - Swimming Pool

Deck 8 Conference Area - Kids Corner Library Stand

Deck 5 Photo Shop - Duty Free Shops Agora Shop - Shore Excursions Reception - Jacuzzi

Deck 4 Medical Centre

## **YOUR SHIP**

- 1,200 passengers in 480 staterooms, 53 with private balcony
- All staterooms are equipped with telephone, hairdryers, safety deposit boxes & TV
- Minibar in all suites
- Fully air-conditioned, stabilisers, WiFi and doctor on board - at extra cost

Length 162 m **Tonnage** 25,611 grt Flag Malta

Deckplans and stateroom layouts are given purely as a guide. Size and layout may vary within the same category.

| DECK  | DESCRIPTION                                                                                            | NUMBER OF STATEROOMS                                                                                                                                                                                                                                                                                                                                                                                                                                                                                                                                                                                                                                                                                                                                                                                                           |
|-------|--------------------------------------------------------------------------------------------------------|--------------------------------------------------------------------------------------------------------------------------------------------------------------------------------------------------------------------------------------------------------------------------------------------------------------------------------------------------------------------------------------------------------------------------------------------------------------------------------------------------------------------------------------------------------------------------------------------------------------------------------------------------------------------------------------------------------------------------------------------------------------------------------------------------------------------------------|
| M     |                                                                                                        |                                                                                                                                                                                                                                                                                                                                                                                                                                                                                                                                                                                                                                                                                                                                                                                                                                |
| 3     | 2 lower beds, 3rd/4th berth, bathroom with shower                                                      | 31                                                                                                                                                                                                                                                                                                                                                                                                                                                                                                                                                                                                                                                                                                                                                                                                                             |
| 4/5   | 2 lower beds, 3rd/4th berth, bathroom with shower                                                      | 64                                                                                                                                                                                                                                                                                                                                                                                                                                                                                                                                                                                                                                                                                                                                                                                                                             |
| 6/7   | 2 lower beds, 3rd/4th berth, bathroom with shower                                                      | 68                                                                                                                                                                                                                                                                                                                                                                                                                                                                                                                                                                                                                                                                                                                                                                                                                             |
| MOC   |                                                                                                        |                                                                                                                                                                                                                                                                                                                                                                                                                                                                                                                                                                                                                                                                                                                                                                                                                                |
| 2     | 2 lower beds, 3rd/4th berth, bathroom with shower                                                      | 21                                                                                                                                                                                                                                                                                                                                                                                                                                                                                                                                                                                                                                                                                                                                                                                                                             |
| 6     | 2 lower beds, 3rd/4th berth, bathroom with shower (obstructed view)                                    | 38                                                                                                                                                                                                                                                                                                                                                                                                                                                                                                                                                                                                                                                                                                                                                                                                                             |
| 3/5/6 | 2 lower beds, bathroom with shower                                                                     | 33                                                                                                                                                                                                                                                                                                                                                                                                                                                                                                                                                                                                                                                                                                                                                                                                                             |
| 3/4   | 2 lower beds, 3rd/4th berth, 1 sofa bed, bathroom with shower                                          | 126                                                                                                                                                                                                                                                                                                                                                                                                                                                                                                                                                                                                                                                                                                                                                                                                                            |
| 6/7   | 2 lower beds, 3rd/4th berth, 1 sofa bed, bathroom with shower                                          | 40                                                                                                                                                                                                                                                                                                                                                                                                                                                                                                                                                                                                                                                                                                                                                                                                                             |
|       |                                                                                                        |                                                                                                                                                                                                                                                                                                                                                                                                                                                                                                                                                                                                                                                                                                                                                                                                                                |
| 6/7   | 2 lower beds, 1 sofa bed, bathroom with shower (balcony)                                               | 43                                                                                                                                                                                                                                                                                                                                                                                                                                                                                                                                                                                                                                                                                                                                                                                                                             |
| 6     | 2 lower beds, 1 sofa bed, bathroom with shower                                                         | 6                                                                                                                                                                                                                                                                                                                                                                                                                                                                                                                                                                                                                                                                                                                                                                                                                              |
| 7     | 2 lower beds, 1 sofa bed, bathroom with shower (balcony)                                               | 8                                                                                                                                                                                                                                                                                                                                                                                                                                                                                                                                                                                                                                                                                                                                                                                                                              |
| 6     | 2 lower beds, 1 sofa bed, bathroom with bathtub and shower (large balcony with private whirlpool bath) | 2                                                                                                                                                                                                                                                                                                                                                                                                                                                                                                                                                                                                                                                                                                                                                                                                                              |
|       | 3<br>4/5<br>6/7<br>000M<br>2<br>6<br>3/5/6<br>3/4<br>6/7<br>6/7                                        | 2 lower beds, 3rd/4th berth, bathroom with shower  4/5 2 lower beds, 3rd/4th berth, bathroom with shower  6/7 2 lower beds, 3rd/4th berth, bathroom with shower  2 lower beds, 3rd/4th berth, bathroom with shower  2 lower beds, 3rd/4th berth, bathroom with shower  6 2 lower beds, 3rd/4th berth, bathroom with shower (obstructed view)  3/5/6 2 lower beds, bathroom with shower  3/4 2 lower beds, 3rd/4th berth, 1 sofa bed, bathroom with shower  6/7 2 lower beds, 3rd/4th berth, 1 sofa bed, bathroom with shower  6/7 2 lower beds, 1 sofa bed, bathroom with shower (balcony)  6 2 lower beds, 1 sofa bed, bathroom with shower  7 2 lower beds, 1 sofa bed, bathroom with shower (balcony)  6 2 lower beds, 1 sofa bed, bathroom with shower (balcony)  2 lower beds, 1 sofa bed, bathroom with shower (balcony) |